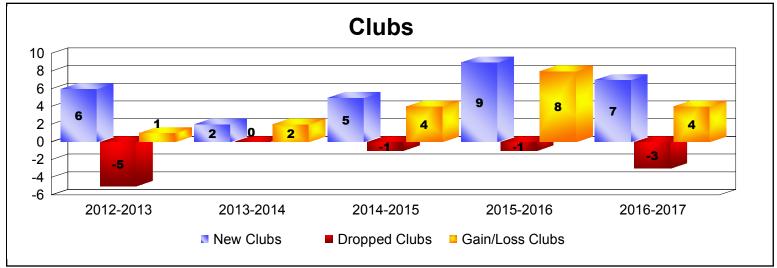

District B 4

As of June 2017 Cumulative

| Year      | New<br>Clubs | Dropped<br>Clubs | Gain/<br>Loss<br>Clubs | New<br>Members | Charter<br>Members | Reinstate<br>Members | Transfer<br>Members | Total<br>Member<br>Added | Total<br>Members<br>Dropped | Gain/<br>Loss<br>Members |
|-----------|--------------|------------------|------------------------|----------------|--------------------|----------------------|---------------------|--------------------------|-----------------------------|--------------------------|
| 2012-2013 | 6            | -5               | 1                      | 107            | 142                | 38                   | 3                   | 290                      | -303                        | -13                      |
| 2013-2014 | 2            | 0                | 2                      | 218            | 42                 | 38                   | 7                   | 305                      | -250                        | 55                       |
| 2014-2015 | 5            | -1               | 4                      | 156            | 167                | 27                   | 2                   | 352                      | -293                        | 59                       |
| 2015-2016 | 9            | -1               | 8                      | 216            | 249                | 27                   | 7                   | 499                      | -367                        | 132                      |
| 2016-2017 | 7            | -3               | 4                      | 511            | 162                | 22                   | 0                   | 695                      | -381                        | 314                      |
| Average   | 6            | -2               | 4                      | 242            | 152                | 30                   | 4                   | 428                      | -319                        | 109                      |