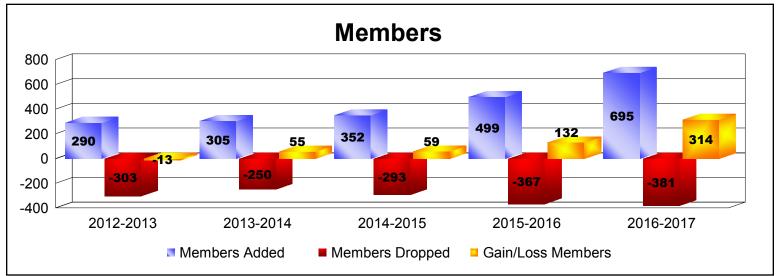

District B 4

As of June 2017 Cumulative

| Year      | New<br>Clubs | Dropped<br>Clubs | Gain/<br>Loss<br>Clubs | New<br>Members | Charter<br>Members | Reinstate<br>Members | Transfer<br>Members | Total<br>Member<br>Added | Total<br>Members<br>Dropped | Gain/<br>Loss<br>Members |
|-----------|--------------|------------------|------------------------|----------------|--------------------|----------------------|---------------------|--------------------------|-----------------------------|--------------------------|
| 2012-2013 | 6            | -5               | 1                      | 107            | 142                | 38                   | 3                   | 290                      | -303                        | -13                      |
| 2013-2014 | 2            | 0                | 2                      | 218            | 42                 | 38                   | 7                   | 305                      | -250                        | 55                       |
| 2014-2015 | 5            | -1               | 4                      | 156            | 167                | 27                   | 2                   | 352                      | -293                        | 59                       |
| 2015-2016 | 9            | -1               | 8                      | 216            | 249                | 27                   | 7                   | 499                      | -367                        | 132                      |
| 2016-2017 | 7            | -3               | 4                      | 511            | 162                | 22                   | 0                   | 695                      | -381                        | 314                      |
| Average   | 6            | -2               | 4                      | 242            | 152                | 30                   | 4                   | 428                      | -319                        | 109                      |